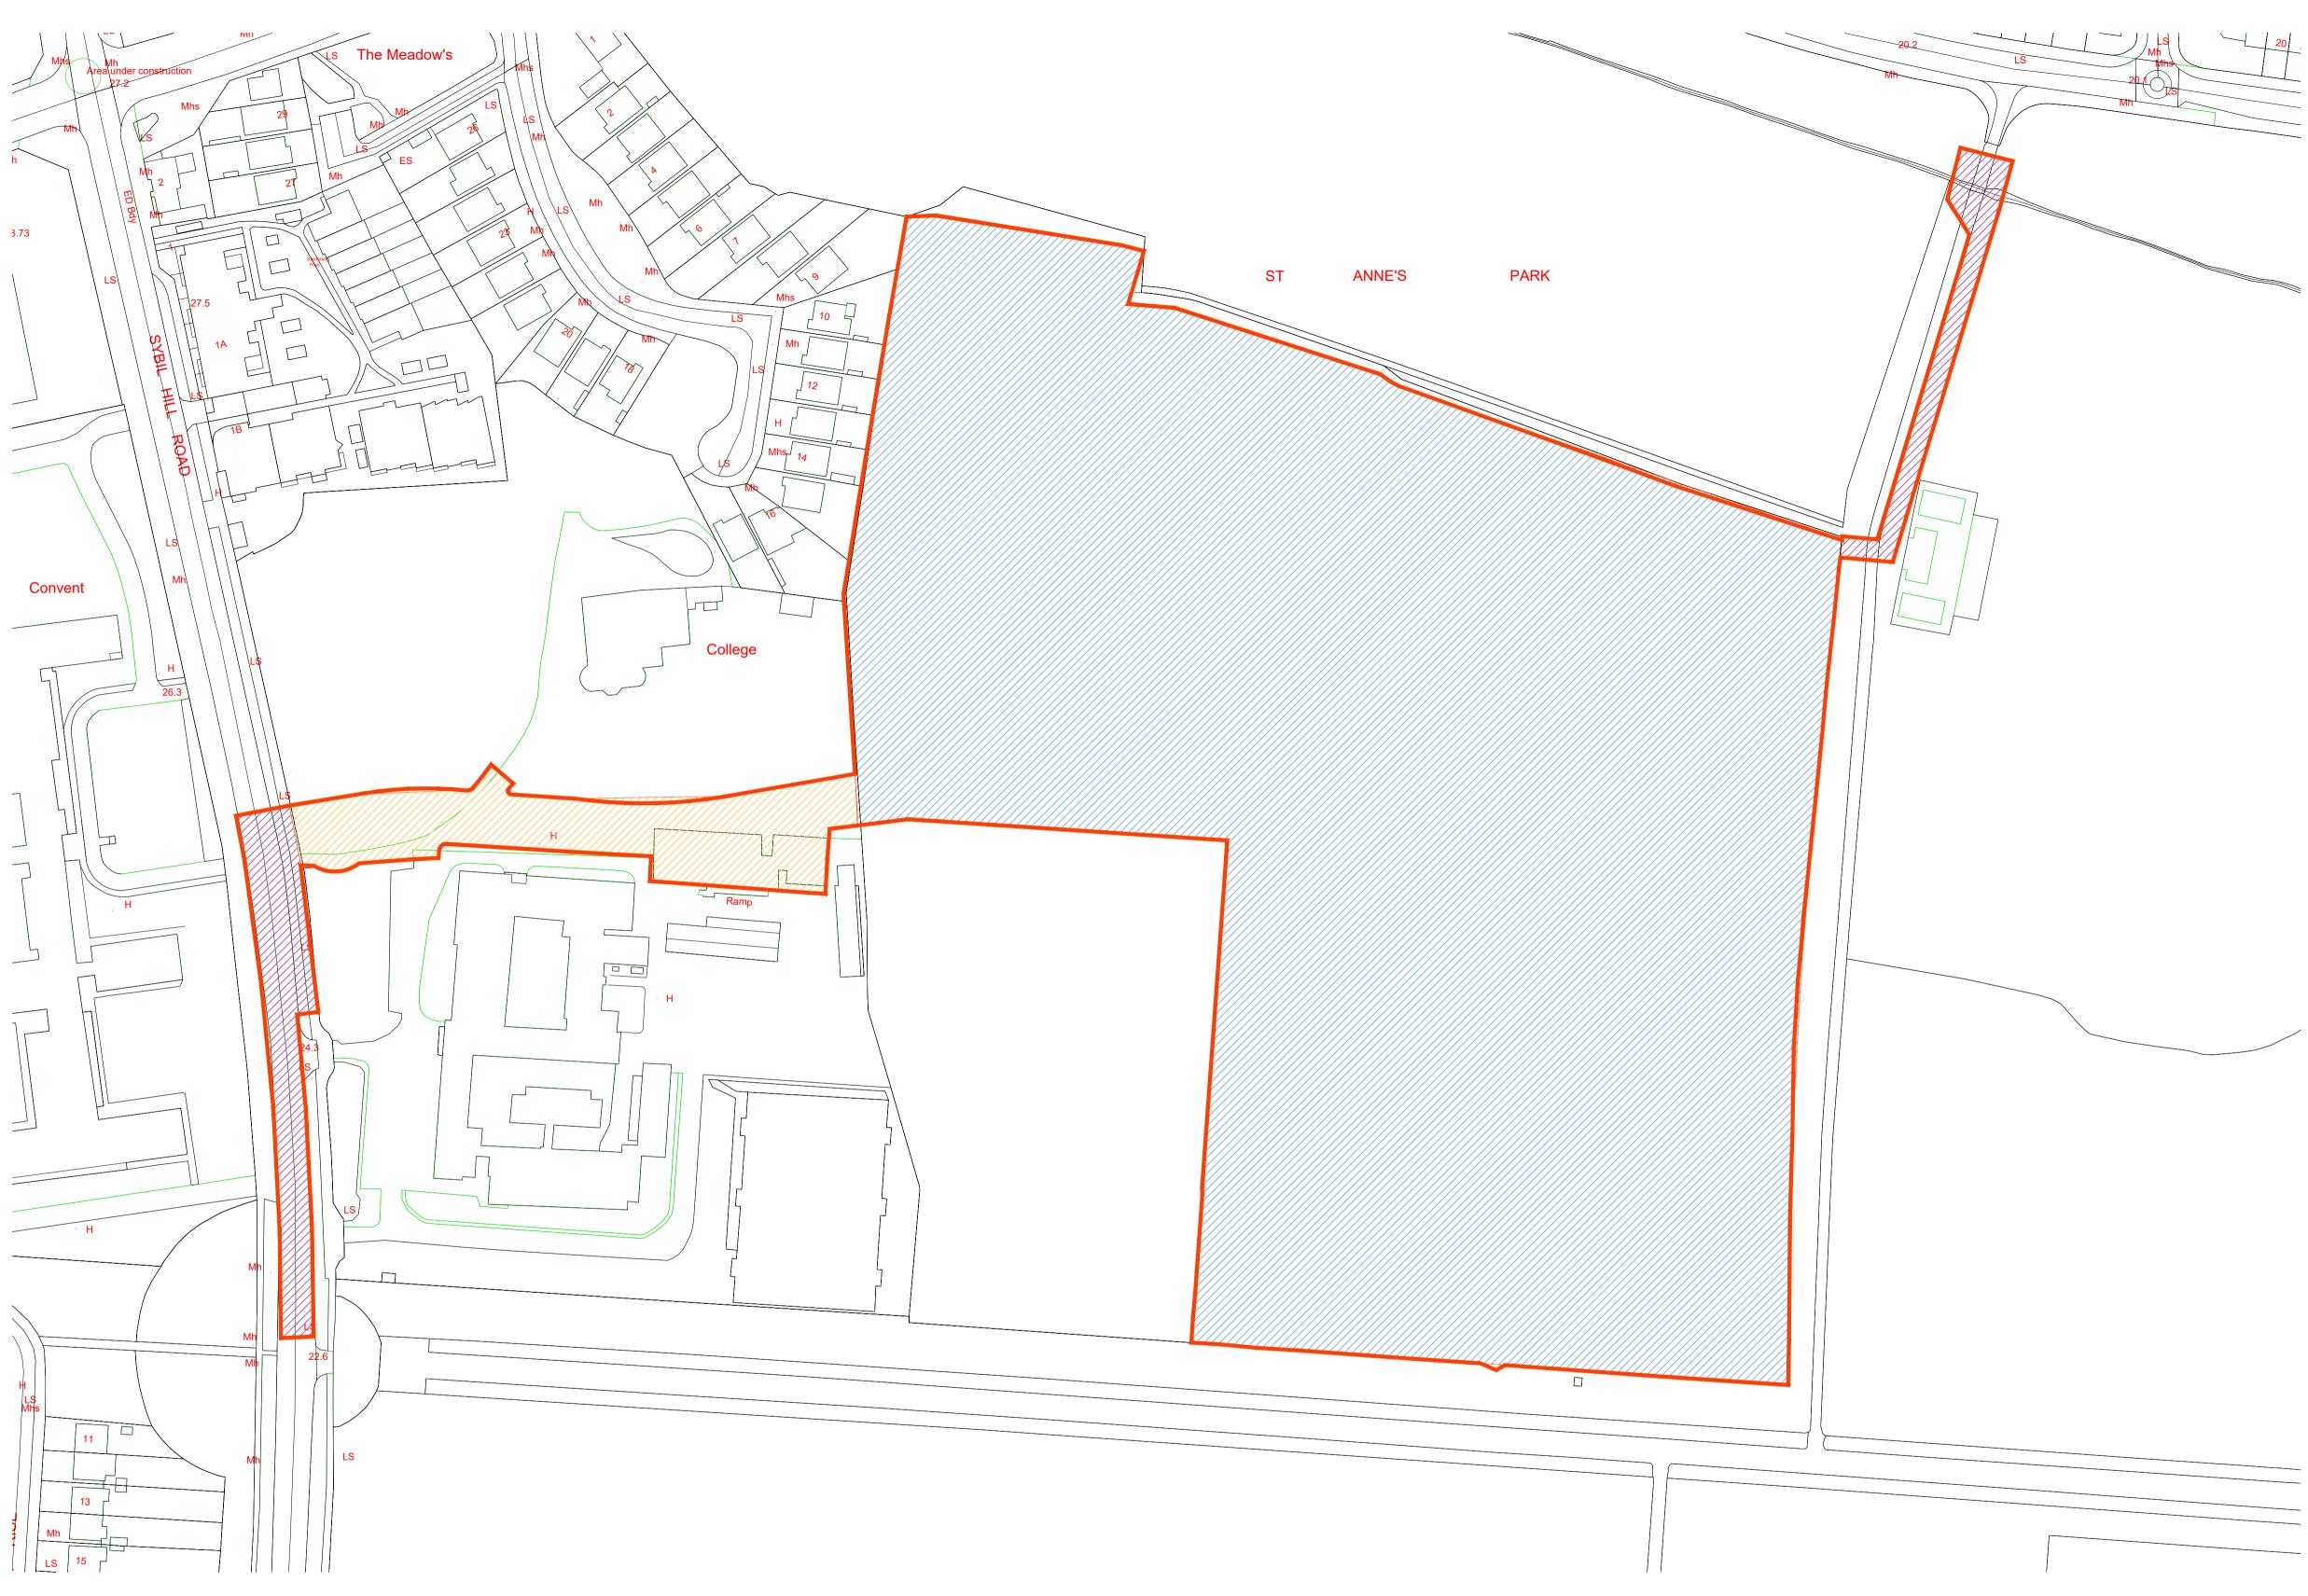

Ordnance Survey Ireland Licence No. AR 000 5019 ©Ordnance Survey Ireland and Government of Ireland

Levels shown from Malin Head Datum

LAND OWNERSHIP WITHIN RED LINE I RED LINE SHOWS SITE UNDER APPLIC

CREKAV TRADING GP LTD

## o<sup>•</sup>mahony pike Project No.: 1627 Scale @ A1: 1:1000 Date Printed: OCT 2019 Project Lead: -architecture | urban design Dublin email: info@omahonypike.com The Chap Drawn By: EM Current Rev.: Cork 26 South Mall The Chapel Model No.: 1627-OMP-00-00-M2-A-XX-1000 el: +353 1 202 7400 Mount St. Anne's Cork City x: +353 1 283 0822 Milltown, Dublin 6 Co. Cork D06 XN52 Ireland T12 R2RV Ireland Purpose: PLANNING www.omahonypike.com SAINT PAUL'S RESIDENTIAL DEVELOPMENT roject: SYBIL HILL ROAD, RAHENY, DUBLIN ocation: CREKAV TRADING GP LTD lient: Drawing Title: LAND OWNERSHIP WITHIN RED LINE Drawing No.: 1627-OMP-00-00-DR-A-XX-11006 Suitability - Checked By - Date